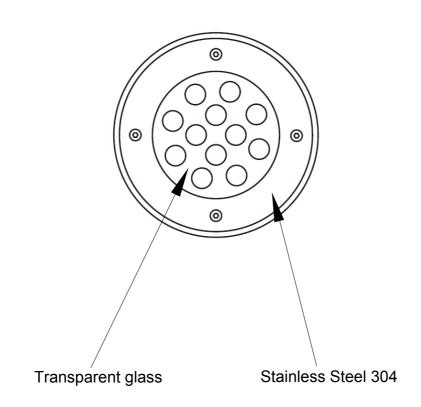

## MATERIALS / FINISHES

| Structure material: Hig  | gh purity aluminium | Aiffuser material: Steel 304 |
|--------------------------|---------------------|------------------------------|
| Structure finish: Silver |                     | Diffuser finish: Transparent |