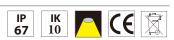

## **TECHNICAL CHARACTERISTICS**

| Product Model:           | M-05LED25-12                                                          |  |
|--------------------------|-----------------------------------------------------------------------|--|
| IP Protection degrees:   | IP68                                                                  |  |
| IK Protection degrees:   | IK10                                                                  |  |
| Light source:            | 12 x LED SAMSUNG 3535                                                 |  |
| Total power consumption: | 25W                                                                   |  |
| Luminous Flux:           | 2250-2500Lm                                                           |  |
| Luminous efficiency:     | 90-100Lm/w                                                            |  |
| Color temperature:       | 4000K as standard.Optinal 2700K,3000K & 5700K.<br>Amber LED available |  |
| Voltage/Frequency:       | 100-240V/50-60Hz                                                      |  |
| Warranty(Years):         | 5                                                                     |  |
| Units per box:           | 1                                                                     |  |
| Net Weight(Kg)           | 2.3                                                                   |  |